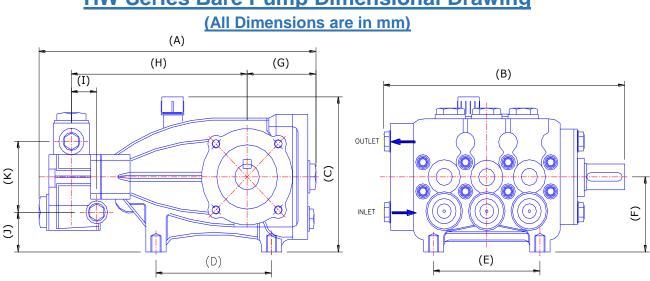

### HW Series Bare Pump

#### Model Κ В С D Ε F Η J Α G 69 **NHD1212R** 251 213 135 80 90 60.5 140 5 30.5 56 NHD1415R 251 60.5 30.5 213 135 80 90 68.5 140 5 56 **NPM1525R** 273.5 238 144.5 90 105 70 68 173.5 25 37 66 NMT2120R 168.5 145 **NLT3020IR** 333 248 105 82 81.5 204.5 12 42 77 **XLT4017IR** 168.2 105 82 87 **XLT5415IR** 341 263 145 217.5 28 35 -**XLT2730IR** 263 XXT7015IR 344 168.5 145 105 10 82 198.5 35 91 -PX1550IR 303.5 263 168.5 145 105 82 81.5 244.5 12 40 82 PX1735IR PX2150IR MPX3050R 430.5 344 201 155 155 102 97 280.5 22 50 100