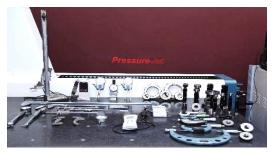

#### > Material of Construction of Major Parts

- **1. Crank Case:** Crank Case made of High Strength Aluminum Pressure Die Casting, with fit led anti friction bush.
- **2. Crankshaft -** Crankshaft is made of Forged Alloy Steel, with Hardened & Ground.
- **3. Bearing:** Oversized for maximum life and load disbursement. Taper roller bearing enables it to handle 26% more load than other pumps.
- **4. Connecting Rod: -** Forged Aluminum connecting rods with antifriction bearings. Heavy pin area construction, for added load strength.
- 5. Piston (Plunger Rod): Stainless Steel Construction for hard surface coating and super finish.

6. Pump Head (Manifold Housing): - Pump head is made of High Strength Forged Brass.

**7. Plunger:** - Primarily composed of High Finish Solid Ceramic Plunger and Surface roughness is extremely good i.e. <0.25 Ra for less wear of Plunger seal.

**8. Plunger Seal:** - Durable Fiber Impregnated Buna-n Seal packing (Make Parker, Germany) for high compressive & tensile strength ensures effective sealing.

**9. Complete Valve:** - Valves made of Stainless Steel, anti-corrosion hard surface coated for long life. High volumetric efficiency, valves operate at more than 95% efficiency.