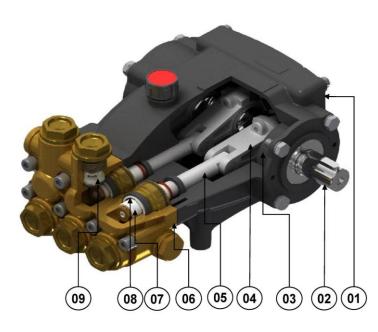

#### > Material of Construction of Major Parts

- **1. Crank Case:** Crank Case made of High Strength Aluminum Pressure Die Casting, with fit led anti friction bush.
- **2. Crankshaft -** Crankshaft is made of Forged Alloy Steel, with Hardened & Ground.
- **3. Bearing:** Oversized for maximum life and load disbursement. Taper roller bearing enables it to handle 26% more load than other pumps.
- **4. Connecting Rod: -** Forged Aluminum connecting rods with antifriction bearings. Heavy pin area construction, for added load strength.
- 5. Piston (Plunger Rod): Stainless Steel Construction for hard surface coating and super finish.

6. Pump Head (Manifold Housing): - Pump head is made of High Strength Forged Brass.

**7. Plunger:** - Primarily composed of High Finish Solid Ceramic Plunger and Surface roughness is extremely good i.e. <0.25 Ra for less wear of Plunger seal.

**8. Plunger Seal:** - Durable Fiber Impregnated Buna-n Seal packing (Make Parker, Germany) for high compressive & tensile strength ensures effective sealing.

**9. Complete Valve:** - Valves made of Stainless Steel, anti-corrosion hard surface coated for long life. High volumetric efficiency, valves operate at more than 95% efficiency.