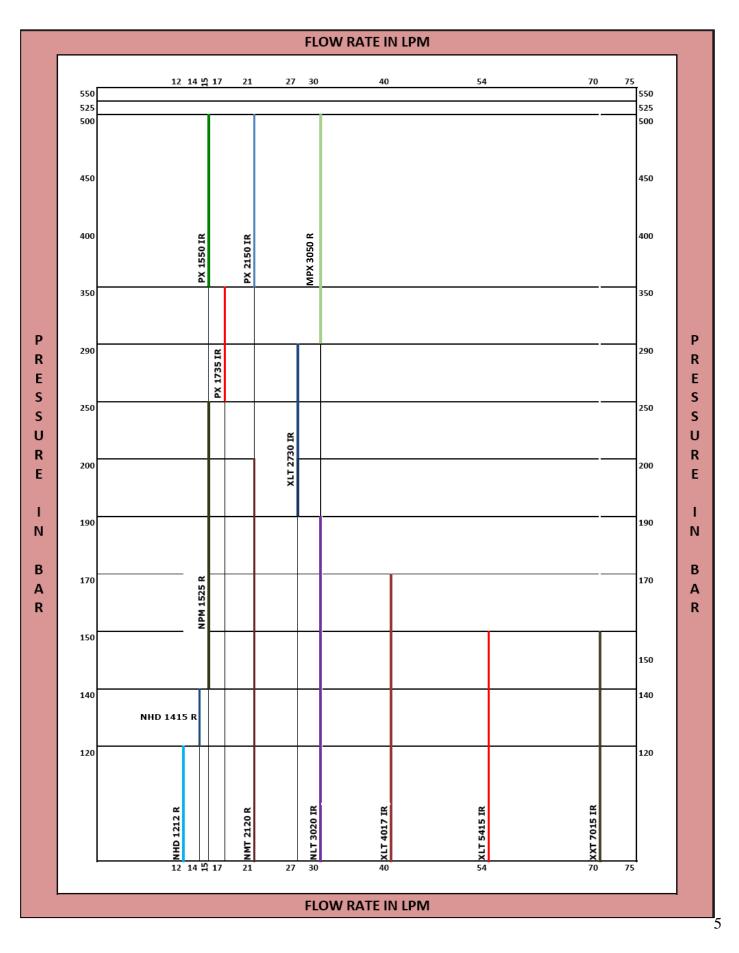

### **HW Series Model Selection Graph**

|                                                                                                                               |                       |                   |               | 001100         | modo                              |                                    |                                   | ICIT                     |                                |                                         |
|-------------------------------------------------------------------------------------------------------------------------------|-----------------------|-------------------|---------------|----------------|-----------------------------------|------------------------------------|-----------------------------------|--------------------------|--------------------------------|-----------------------------------------|
| Pump<br>model                                                                                                                 | Flow<br>Rate<br>(LPM) | Pressure<br>(Bar) | Motor<br>H.P. | RPM<br>(50 Hz) | Inlet<br>Connec-<br>tion<br>(BSP) | Outlet<br>Connec-<br>tion<br>(BSP) | Working<br>Fluid<br>Temp.<br>(°C) | Oil<br>Capacity<br>(Ltr) | Bare<br>Pump<br>Weight<br>(Kg) | Bare Pump<br>Dimension<br>(LxWxH) in mm |
| NHD1212R 12                                                                                                                   | 90                    | 3                 |               |                |                                   |                                    | _                                 |                          |                                |                                         |
|                                                                                                                               | 60                    | 2                 | 1450          | 1/2"           | 3/8"                              | 60                                 | 0.4                               | 6.6                      | 250.5 x 213 x135               |                                         |
| NHD1415R                                                                                                                      | 14                    | 140               | 5             | 1450           | 1/2"                              | 3/8"                               | 60                                | 0.4                      | 6.6                            | 250.5 x 213 x135                        |
|                                                                                                                               | 45                    | 250               | 10            | 1450           | 4 /0"                             | 2 (0)                              | 60                                |                          |                                | 272 5 222 444 5                         |
| NPM1525R                                                                                                                      | 15                    | 180               | 7.5           | 1450           | 1/2"                              | 3/8"                               | 60                                | 0.7                      | 9.5                            | 273.5 x 238 x 144.5                     |
|                                                                                                                               |                       | 200               | 12.5          |                |                                   |                                    | 60                                |                          |                                |                                         |
| NINAT2420D                                                                                                                    | 24                    | 180               | 10            | 1450           | 4 (2)                             | 2 (01)                             |                                   | 0.7                      | 0.5                            | 272 5 - 220 - 444 5                     |
| NMT2120R                                                                                                                      | 21                    | 130               | 7.5           | 1450           | 1/2"                              | 3/8"                               |                                   | 0.7                      | 9.5                            | 273.5 x 238 x 144.5                     |
|                                                                                                                               |                       | 90                | 5             |                |                                   |                                    |                                   |                          |                                |                                         |
|                                                                                                                               |                       | 190               | 15            |                |                                   | 3/8" 60                            |                                   | 1.2                      | 14.8                           | 333 x 248 x 168.5                       |
| NI T202010                                                                                                                    | 20                    | 155               | 12.5          | 1450           | 1/2"                              |                                    | 60                                |                          |                                |                                         |
| NLT3020IR                                                                                                                     | 30                    | 125               | 10            | - 1450         |                                   |                                    |                                   |                          |                                |                                         |
|                                                                                                                               |                       | 90                | 7.5           |                |                                   |                                    |                                   |                          |                                |                                         |
|                                                                                                                               |                       | 170               | 20            |                | 3/4"                              | 1/2"                               | 60                                | 1.2                      | 17.2                           | 341 x 263 x 168.2                       |
| VI <b>T</b> 404 710                                                                                                           | 40                    | 140               | 15            | - 1450<br>-    |                                   |                                    |                                   |                          |                                |                                         |
| XLT4017IR                                                                                                                     |                       | 95                | 10            |                |                                   |                                    |                                   |                          |                                |                                         |
|                                                                                                                               |                       | 65                | 7.5           |                |                                   |                                    |                                   |                          |                                |                                         |
|                                                                                                                               | 54                    | 150               | 25            | - 1450 3/4     | 3/4"                              | 3/4" 1/2" 6                        |                                   | 1.2                      | 17.2                           | 341 x 263 x 168.2                       |
|                                                                                                                               |                       | 130               | 20            |                |                                   |                                    | 60                                |                          |                                |                                         |
| XLT5415IR                                                                                                                     |                       | 100               | 15            |                |                                   |                                    |                                   |                          |                                |                                         |
|                                                                                                                               |                       | 70                | 10            |                |                                   |                                    |                                   |                          |                                |                                         |
|                                                                                                                               | 70                    | 150               | 30            |                |                                   | 1" 3/4"                            | 60                                | 1.2                      | 18.4                           | 344 x 263 x 168.2                       |
|                                                                                                                               |                       | 130               | 25            |                |                                   |                                    |                                   |                          |                                |                                         |
| XXT7015IR                                                                                                                     |                       | 100               | 20            | 1450           | 1"                                |                                    |                                   |                          |                                |                                         |
|                                                                                                                               |                       | 80                | 15            |                |                                   |                                    |                                   |                          |                                |                                         |
|                                                                                                                               |                       | 50                | 10            |                |                                   |                                    |                                   |                          |                                |                                         |
| PX1550IR                                                                                                                      | 15                    | 500               | 20            | 1450           | 1/2"                              | 3/8"                               | 60                                | 1.2                      | 19.2                           | 353.5 x 268 x 168.5                     |
| PX1735IR                                                                                                                      | 17                    | 350               | 15            | 1450           | 1/2"                              | 3/8"                               | 60                                | 1.2                      | 19.2                           | 353.5 x 268 x 168.5                     |
| PX2150IR                                                                                                                      | 21                    | 500               | 30            | 1450           | 1/2"                              | 3/8"                               | 60                                | 1.2                      | 19.2                           | 353.5 x 268 x 168.5                     |
| XLT2730IR                                                                                                                     | 27                    | 290               | 20            | 1450           | 1/2"                              | 3/8"                               | 60                                | 1.2                      | 19.2                           | 353.5 x 268 x 168.5                     |
| MPX3050R                                                                                                                      | 30                    | 500               | 40            | 1450           | 3/4"                              | 1/2"                               | 60                                | 2.3                      | 28.5                           | 430.5 x 344 x 217                       |
| NOTE: - All Pumps are suitable for 60Hz Motor also at 60 Hz. Flow Rate and required motor HP will be increased by 20% approx. |                       |                   |               |                |                                   |                                    |                                   |                          |                                |                                         |

### **HW Series Model Selection Chart**

6