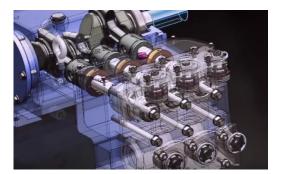

#### > Material of Construction of Major Parts

- **1. Crank Case:** Crank Case made of High Strength Aluminum Pressure Die Casting, with fit led anti friction bush.
- **2. Crankshaft -** Crankshaft is made of Forged Alloy Steel, with Hardened & Ground.
- **3. Bearing:** Oversized for maximum life and load disbursement. Taper roller bearing enables it to handle 26% more load than other pumps.
- **4. Connecting Rod: -** Forged Aluminum connecting rods with antifriction bearings. Heavy pin area construction, for added load strength.
- 5. Piston (Plunger Rod): Stainless Steel Construction for hard surface coating and super finish.

6. Pump Head (Manifold Housing): - Pump head is made of High Strength Forged Brass.

**7. Plunger:** - Primarily composed of High Finish Solid Ceramic Plunger and Surface roughness is extremely good i.e. <0.25 Ra for less wear of Plunger seal.

**8. Plunger Seal:** - Durable Fiber Impregnated Buna-n Seal packing (Make Parker, Germany) for high compressive & tensile strength ensures effective sealing.

**9. Complete Valve:** - Valves made of Stainless Steel, anti-corrosion hard surface coated for long life. High volumetric efficiency, valves operate at more than 95% efficiency.