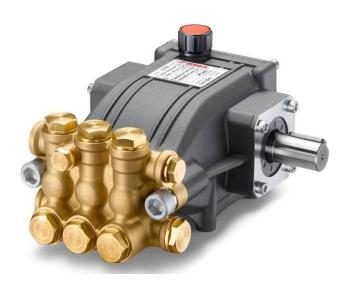

### HW Series Bare Pump

#### Silent Feature

- Field proven design.
- Forged Brass fluid end construction with high strength.
- Rigorously Subjected to full load testing.
- Manufactured on state of the art machinery.
- Light in weight & Heavy duty construction with Continuous duty model.
- Splash lubrication.
- Available direct couple 1750 rpm drives.
- Easy Field Maintenance.